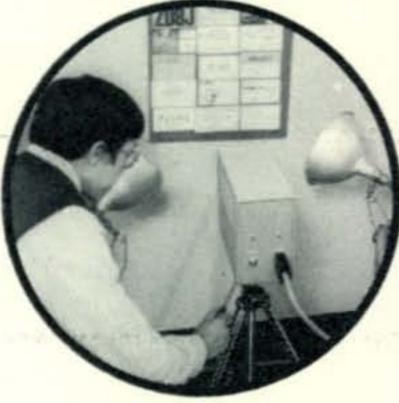

## SEE SCANVISION AT YOUR SBE DEALER

Available—
camera with
high quality
videocon for
"live" or
"still" pics.

Camera is supplied with quality f/1.9, 25 mm lens. No extra charge.

Monitor connects to spkr or phones for receive—to mic input for transmit.