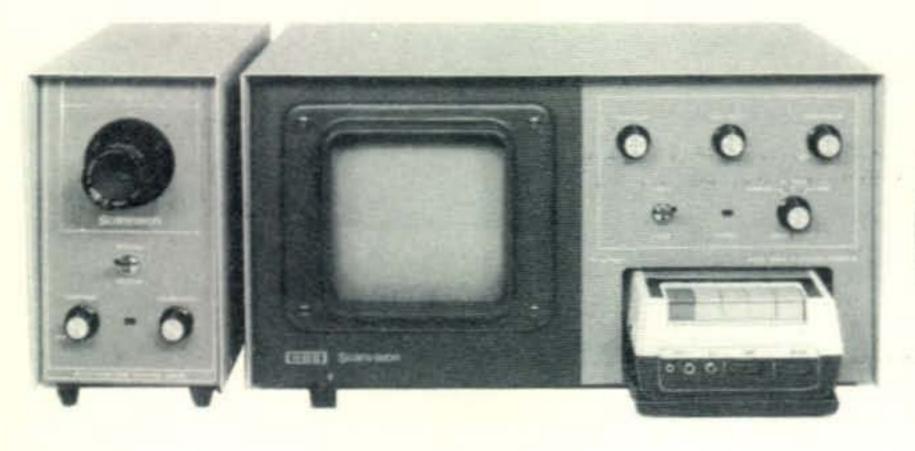

## SCAN-VISION

Now—unexcelled picture performance with exclusivefeature equipment of highest quality in which the most advanced SSTV techniques are expertly applied—SBE Scanvision. Here, carefully considered design has simplified operation to the point where the non-engineer radio amateur can have his SBE Scanvision monitor connected and start enjoying slow scan in just a matter of minutes.

Most of the many hundreds of SS TV'ers now active on the air agree that the full excitement and enjoyment of SSTV can best be realized only when a tape recorder is part of the system. Incoming pics are taped for future viewing on SS monitor—pre-taped pictures, scenes, I-D—can be transmitted. So—exclusive!—every SBE Scanvision monitor has a cassette-type tape recorder built-in—wired—ready to go and selectable with panel switch. Here is the ultimate in convenience.

High quality is everywhere evident—throughout, the to-be-expected **SBE approach**—fastidious— professional. The **SBE Scanvision**, SB-1MTV Monitor, complete with casette recorder and SB-1CTV Camera with f/1.9, 25mm lens, connect with patch cable to comprise a **system**. Units are also separately available.